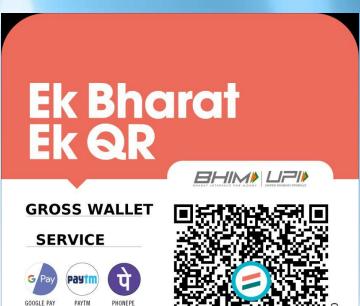

#### **Company Pan Card and Bank Details**

UPI Payment : GrossWallet@ICICI

#### **Company Bank Accounts**

- 1. Union Bank of India
- 2. ICICI Bank

PAY WITH ANY APP

WHATSAPP

AMAZON

SCANPAY

**BharatPe** 