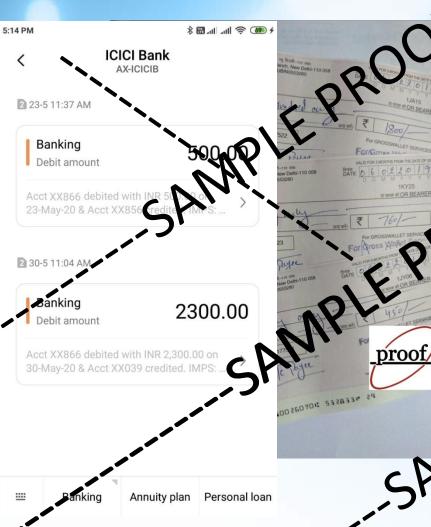

### **Payment Proof**

11:03 PM

•••• A 🖇 🖼 🖧 🖬 📶 🚳

ICICI Bank

AX-ICICIB

Acat XX866 debited with INR 1700.00 on 20 May-20 & Acct XX853 credited. IMPS: <u>814411485913</u>. Call <u>18002662</u> for dispute or SMS BLOCK 883 to <u>9215676766</u>

Acct XX866 debited with INR 1500.00 on 20-May-20 & Acet XX627 credited. IMPS: 014411485(1). Call <u>18002662</u> for dispute or SMS BLOCK 883 to <u>9215676766</u>

Acct XX866 debited with INR 500.00 on 23-May-20 & Acct XX856 credited. IMPS: 014411485913. Call 18002662 for dispute or SMS BLOCK 883 to 9215676766