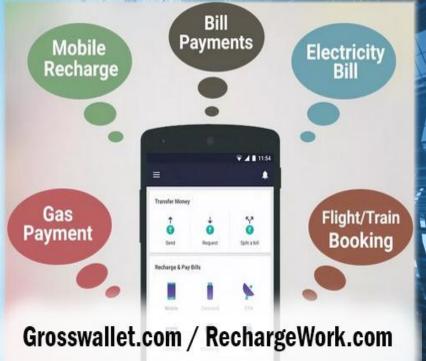

### **Recharge & Bill Payments Services**

- PREPAID RECHARGE
- DTH RECHARGE
- ELECTRICITY BILL PAYMENT
- GAS BILL PAYMENT
- WATER BILL PAYMENT
- POSTPAID MOBILE
- BILL PAYMENT

Prepaid Recharge Example : If you do "Jio Recharge Rs.399" Than you will get 1750 Points and your up-line get 50 points each.